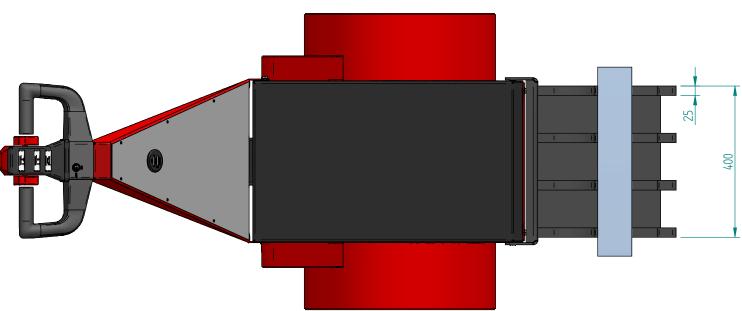

Unless otherwise specified tolerances are:
.XX +/- .020
.XXX +/- .010
Angles +/- 1 deg

Finish Date 25/06/2013

Material Scale

| Sheet          | Title                        |
|----------------|------------------------------|
| 3 of 3         | Saint Gobain - High Kiln Car |
| Issue number 2 | Project<br>Super Pusher      |
| Size           | Drawing No.                  |
| A3             | SGHK-240613-02               |