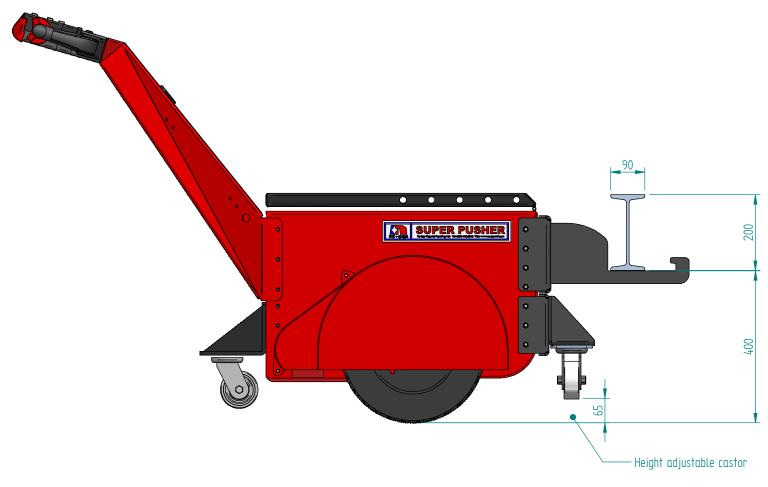

Unless otherwise specified | Finish tolerances are: .XX +/- .020 .XXX +/- .010 Angles +/- 1 deg Material 25/06/2013 nu+star **Material Handling Ltd** 

| Sheet<br>2 of 3 | <sup>Title</sup><br>Saint Gobain - High Kiln Car |
|-----------------|--------------------------------------------------|
|                 | Project<br>Super Pusher                          |
| Size<br>A3      | Drawing No.<br>SGHK-240613-02                    |