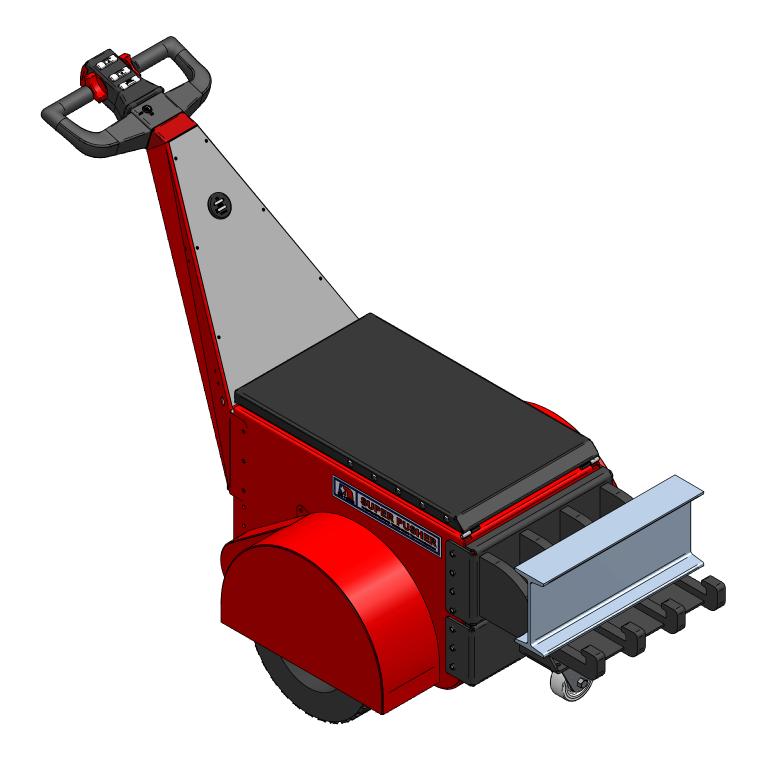

|  | Sheet      | Title                         |
|--|------------|-------------------------------|
|  | 1 of 3     | Saint Gobain - High Kiln Car  |
|  |            | Project<br>Super Pusher       |
|  | Size<br>A3 | Drawing No.<br>SGHK-240613-02 |