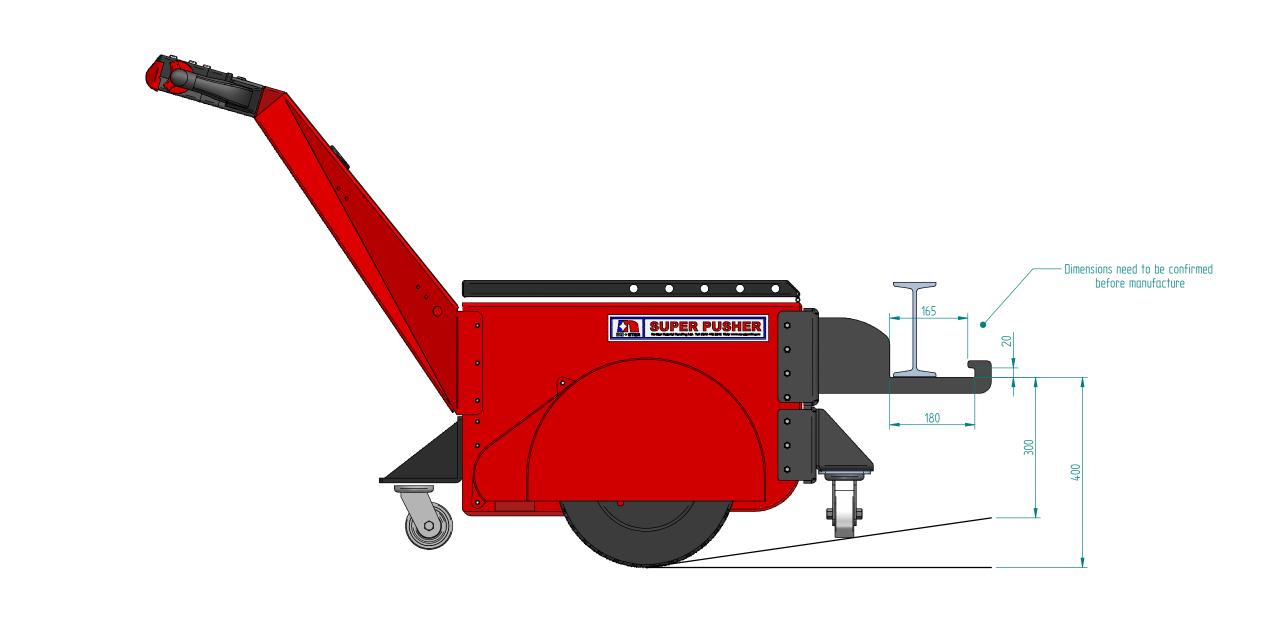

|  | Sheet      | Title                         |
|--|------------|-------------------------------|
|  | 1 of 3     | Saint Gobain - High Kiln Car  |
|  |            | Project<br>Super Pusher       |
|  | Size<br>A3 | Drawing No.<br>SGHK-240613-02 |