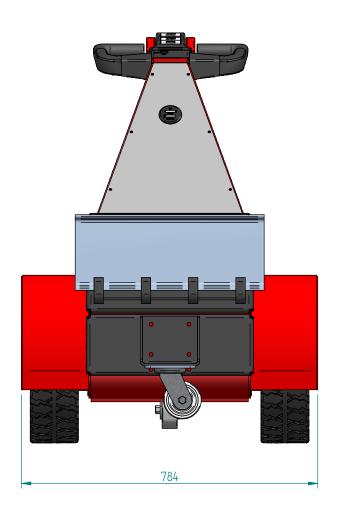

Unless otherwise specified | Finish tolerances are: .XX +/- .020 .XXX +/- .010 Angles +/- 1 deg Material 25/06/2013 nu+star **Material Handling Ltd** 

| Sheet<br>2 of 3 | <sup>Title</sup><br>Saint Gobain - High Kiln Car |
|-----------------|--------------------------------------------------|
|                 | Project<br>Super Pusher                          |
| Size<br>A3      | Drawing No.<br>SGHK-240613-02                    |